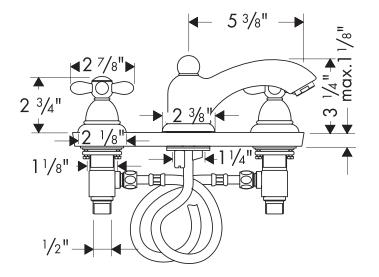

### **Installation Notes**

• Requires 1/2" supply lines

The measurements shown are for reference only.

Products and specifications shown are subject to change without notice.

Specification sheet revised 4/2008